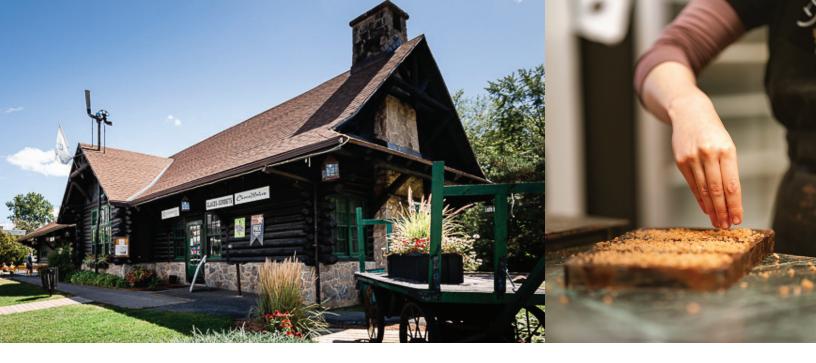

## Description

Are you looking for an authentic sweet and savoury treat? Head to Montebello and stop at the ChocoMotive chocolate factory, located inside the old Montebello station, a building worth the trip in and of itself.

Throughout the year, try the products of local artisans, including creamy chocolate made with fair-trade and organic cocoa sourced from Peru.

You can watch the chocolate makers at work in the open-air workshop, where eight tonnes of chocolate are prepared yearly. There's enough to satisfy all palates!