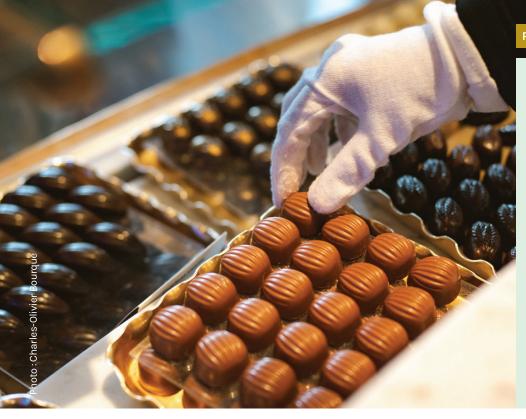

## Description

Are you looking for an authentic sweet and savoury treat? Head to Montebello and stop at the ChocoMotive chocolate factory, located inside the old Montebello station, a building worth the trip in and of itself.

Throughout the year, try the products of local artisans, including creamy chocolate made with fair-trade and organic cocoa sourced from Peru.

You can watch the chocolate makers at work in the open-air workshop, where eight tonnes of chocolate are prepared yearly. There's enough to satisfy all palates!