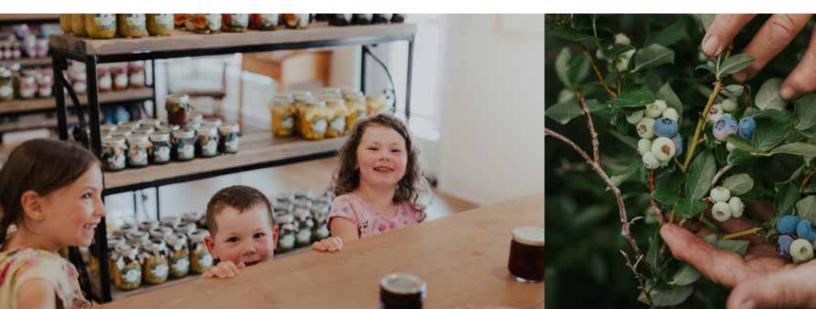

## Description

Administrator Karine Daigle never thought she would swap numbers for pots! Her business, located in the magnificent setting of Île d'Orléans, preserves fruits, vegetables and herbs from the gardens and lands of her in-laws and local producers.

In addition to the tried-and-true classic recipes, Karine also adds a number of more modern products, such as spicy pickled beans and a low-carb range!

A stop at Compliments de Belle-Maman promises a world of flavours preserved by a passionate craftswoman who wants to update the way real homemade products are made