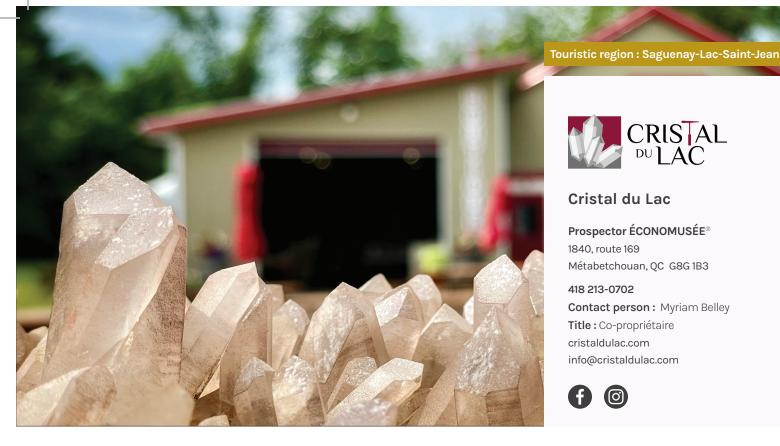

### Description

Accompanied by an expert guide, you'll have the opportunity to explore and dig for your own quartz crystals in an open-pit site nestled in the heart of the Saguenay-Lac-Saint-Jean forest. You'll leave with a precious stone that you've discovered yourself, an unforgettable memento of your adventure. This is the perfect activity for nature and mineralogy enthusiasts!

At this one-of-a-kind tourist site, you'll be amazed by a visit to the Crystal Gallery, home to more than a hundred specimens of quartz crystals in unique hues, sizes, and shapes. This building, dedicated to quartz crystals mined from the Métabetchouan site, features a museum section showcasing the craft of crystal prospecting, a shop offering crystalderived products and jewelry, as well as a bistro.